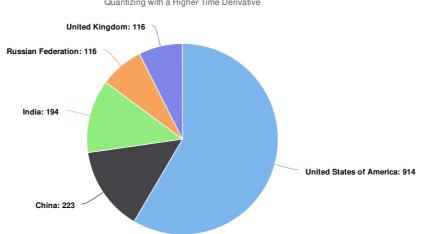

Representation of download trends from the TOP 5 countries from which your chapter was downloaded in the last six months.

Cumulative Downloads By Countries (Total: 4000) Quantizing with a Higher Time Derivative

Download shares by country. The countries represented in the graph are the TOP 5 countries from which your chapter was downloaded, with the total number of downloads from each country listed.

IN TECH d.o.o / Janeza Trdine 9 / 51000 Rijeka, Croatia-EU / Phone: +385 (51) 770 447 / Fax: +385 (51) 686 166 / info@intechopen.com / www.intechopen.com / OIB/VAT/TAX ID/EIT#: HR 71692491655 MBS (company's court registration number): 040244148 at the Commercial Court in Rijeka (Trgovački sud u Rijeci) / Bank Account Details: IBAN: HR2424840081104542506 at the Raiffeisenbank Austria d.d., Petrinjska 59, 10000 Zagreb, Croatia; Swift Code: RZBHHR2X / Company's equity: 102,000,00 HRK fully paid / Members of the Board: Aleksandar Lazinica and Sara Uhač