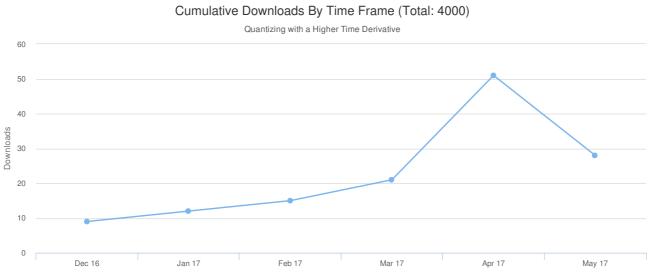

Download trends over the last six months.

To view your overall metrics from the publication date up to today, sign in to your Author Panel using the following link: http://www.intechopen.com/account/login